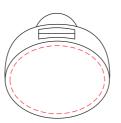

## **Classic Car Charger**

**Print Process**: Epoxy Dome **Product Size**: 70 x 30 x 25 mm

Colours: Product Colour: Black, Black (Rubber Coat), Blue, Grey, Lime, Pink, Red, White

Front
Print: 25 x 18 mm
4CP Digital Print Epoxy Dome

100%

Please follow these artwork guidelines: • Use and supply vector-based artwork • Illustrator compatible EPS or PDF with all fonts outlined • Indicate any critical colour details with the correct PMS colour • All Pantone colours need to be supplied as Pantone Coated (PMS C) colours • All details need to be "embedded" in the file, i.e. no linked artwork should be provided • Bleed is crucial when printing edge to edge. Artwork must extend beyond the finished and trim size dimensions.