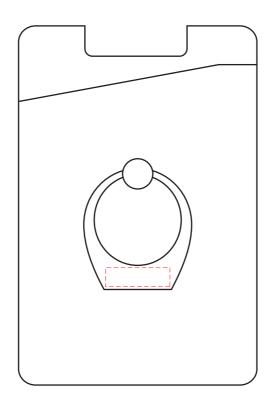

## **Liberty RFID Pouch I**

**Print Process**: Laser Engrave **Product Size**: 95 x 63 x 8.5 mm

Colours: Product Colour: Black (100 pcs), Blue, Red, White (MOQ - 1Kpcs)

Front
Print: 17 x 5 mm
Laser Engrave