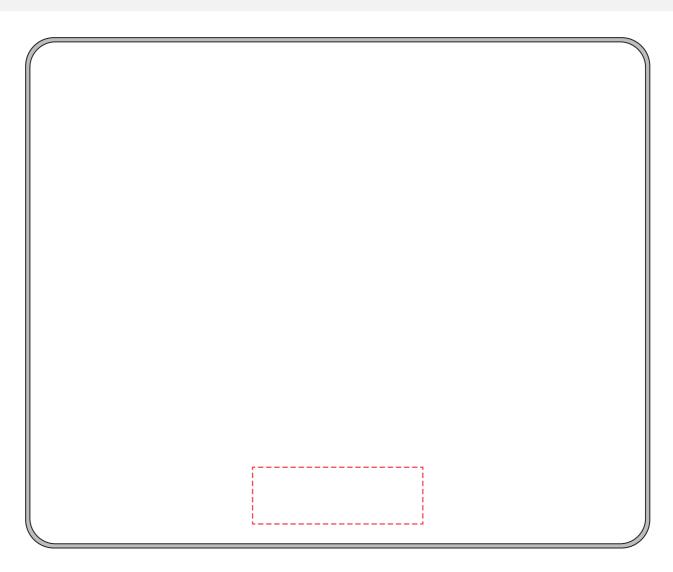

## **Alumina Mouse Pad**

**Print Process**: Laser Engrave **Product Size**: 220 x 180 x 2 mm **Colours:** Product Colour: Silver

Front
Print: 60 x 20 mm
Laser Engrave

75%

Please follow these artwork guidelines: • Use and supply vector-based artwork • Illustrator compatible EPS or PDF with all fonts outlined • Indicate any critical colour details with the correct PMS colour • All Pantone colours need to be supplied as Pantone Coated (PMS C) colours • All details need to be "embedded" in the file, i.e. no linked artwork should be provided • Bleed is crucial when printing edge to edge. Artwork must extend beyond the finished and trim size dimensions.