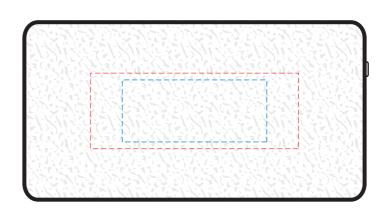

Laser Engrave 70 x 8 mm (Max)

4CP Direct Digital Print 70 x 8 mm (Max)

Speaker Rear

Pad Print 55 x 20 mm (Max)

4CP Direct Digital Print 55 x 20 mm (Max)

Heat Deboss 38.2 x 16.4 mm (Max)

100%

Please follow these artwork guidelines: • Use and supply vector-based artwork • Illustrator compatible EPS or PDF with all fonts outlined • Indicate any critical colour details with the correct PMS colour • All Pantone colours need to be supplied as Pantone Coated (PMS C) colours • All details need to be "embedded" in the file, i.e. no linked artwork should be provided • Bleed is crucial when printing edge to edge. Artwork must extend beyond the finished and trim size dimensions.