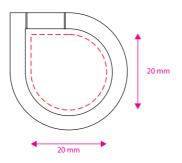

## **Ring Kickstand**

**Print Process**: Laser Engrave **Product Size**: 31 x 31 x 2 mm **Colours:** Product Colour: Silver

Front
Print: 20 x 20 mm
Laser Engrave

Please follow these artwork guidelines: • Use and supply vector-based artwork • Illustrator compatible EPS or PDF with all fonts outlined • Indicate any critical colour details with the correct PMS colour • All Pantone colours need to be supplied as Pantone Coated (PMS C) colours • All details need to be "embedded" in the file, i.e. no linked artwork should be provided • Bleed is crucial when printing edge to edge. Artwork must extend beyond the finished and trim size dimensions.