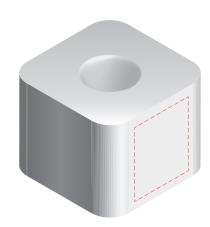

## BC122 Qube Pen Holder

Print Process: Laser Engrave Product Size: 38 x 38 x 30 mm Colours: Product Colour: Graphite

Front Print : 20 x 24 mm Laser Engrave

100% 10mm

Please follow these artwork guidelines: • Use and supply vector-based artwork • Illustrator compatible EPS or PDF with all fonts outlined • Indicate any critical colour details with the correct PMS colour • All Pantone colours need to be supplied as Pantone Coated (PMS C) colours • All details need to be "embedded" in the file, i.e. no linked artwork should be provided • Bleed is crucial when printing edge to edge. Artwork must extend beyond the finished and trim size dimensions.