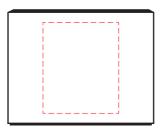

## BC122 Qube Pen Holder

Print Process: Laser Engrave Product Size: 38 x 38 x 30 mm Colours: Product Colour: Graphite

Front Print : 20 x 24 mm Laser Engrave

100% 10mm

Please follow these artwork guidelines: • Use and supply vector-based artwork • Illustrator compatible EPS or PDF with all fonts outlined • Indicate any critical colour details with the correct PMS colour • All Pantone colours need to be supplied as Pantone Coated (PMS C) colours • All details need to be "embedded" in the file, i.e. no linked artwork should be provided • Bleed is crucial when printing edge to edge. Artwork must extend beyond the finished and trim size dimensions.