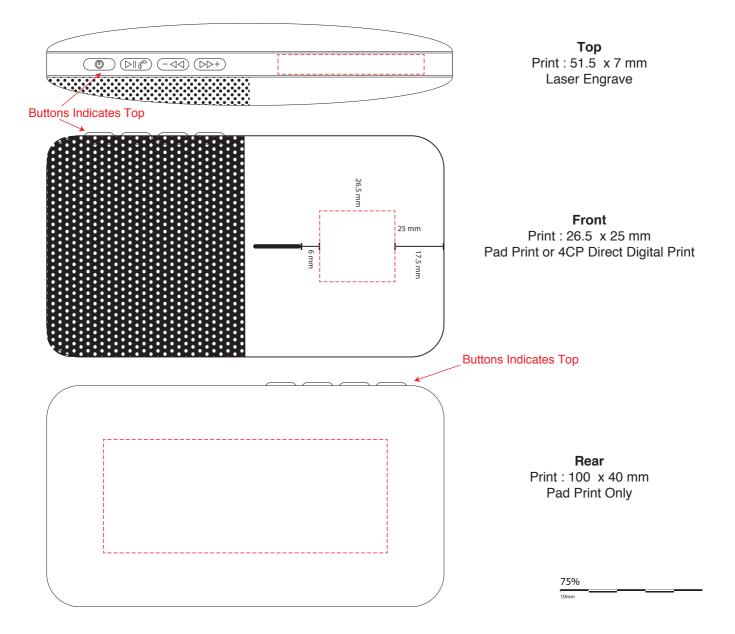

## **Fusion Bluetooth Speaker**

Print Process: Pad Print, Laser Engrave, 4CP Digital PrintProduct Size: 146 x 81 x 27 mmColours: Product Colour: Black, Gold, White

Please follow these artwork guidelines: • Use and supply vector-based artwork • Illustrator compatible EPS or PDF with all fonts outlined • Indicate any critical colour details with the correct PMS colour • All Pantone colours need to be supplied as Pantone Coated (PMS C) colours • All details need to be "embedded" in the file, i.e. no linked artwork should be provided • Bleed is crucial when printing edge to edge. Artwork must extend beyond the finished and trim size dimensions.