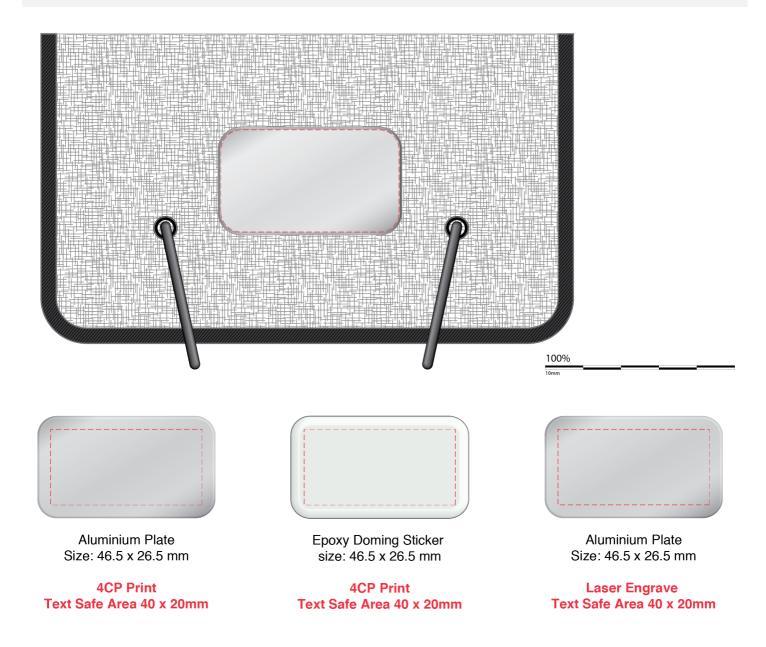

## **BC128**

## **Folio Accessory Roll**

Branding Options: Laser Engrave, 4CP Epoxy Dome, 4CP Digital Print

Product Size: 400 x 225mm open, 230 x 100mm closed

**Colour:** Product Colour: Stock colour: Graphite, Custom colours: Speckled Polyster: Black, Blue, Grey, Light Grey, Red, Rust, Purple (500 pcs MOQ), Solid Polyster: Black, Brown, Blue, Green, Grey, Red, Taupe, Turpuoise (500 pcss MOQ). rPET Fabric Available on Request.