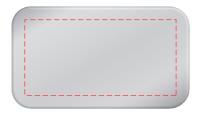

Aluminium Plate Size: 46.5 x 26.5 mm

4CP Print Text Safe Area 40 x 20mm

Epoxy Doming Sticker size: 46.5 x 26.5 mm

4CP Print Text Safe Area 40 x 20mm

Aluminium Plate Size: 46.5 x 26.5 mm

Laser Engrave
Text Safe Area 40 x 20mm