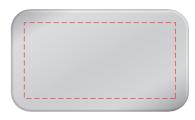

Aluminium Plate Size: 46.5 x 26.5 mm

4CP Print Text Safe Area 40 x 20mm

Epoxy Doming Sticker size: 46.5 x 26.5 mm

4CP Print Text Safe Area 40 x 20mm

Aluminium Plate Size: 46.5 x 26.5 mm

Laser Engrave
Text Safe Area 40 x 20mm