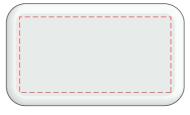

Aluminium Plate Size: 46.5 x 26.5 mm

4CP Print Text Safe Area 40 x 20mm

Epoxy Doming Sticker size: 46.5 x 26.5 mm

4CP Print Text Safe Area 40 x 20mm

Aluminium Plate Size: 46.5 x 26.5 mm

Laser Engrave
Text Safe Area 40 x 20mm