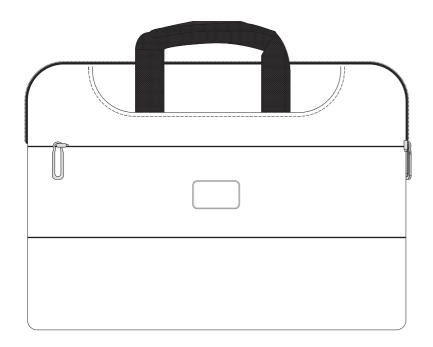

## **BC129**

## **Specter Notebook Case**

Branding Options: Laser Engrave, 4CP Epoxy Dome, 4CP Digital Print

**Product Size**: 400 x 300 x 40 mm **Colour:** Product Colour: Graphite

Bag Shown @25%

---- Extent of Print Area(s) ( Not To Be Printed )