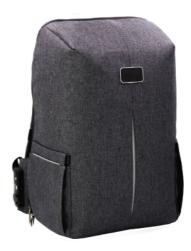

## Phantom Anti-Theft BackPac

Branding Options: Laser Engrave, 4CP Epoxy Dome, 4CP Digital PrintProduct Size: 410 x 310 x 120 mmColour: Product Colour: Graphite

Aluminium Plate Size: 46.5 x 26.5 mm

4CP Print Text Safe Area 40 x 20mm