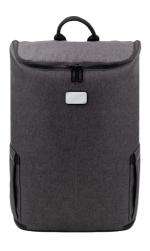

## Marco Polo Traveller Backpack (Stock)

Branding Options: Laser Engrave, 4CP Epoxy Dome, 4CP Digital Print

**Product Size**: 450 x 300 x 180 mm

Colours: Product Colour: Graphite

Aluminium Plate Size: 46.5 x 26.5 mm