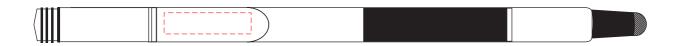

## Styllo 2 - Stylus Pen

**Print Process**: Laser Engrave **Product Size**: 162 x 9 mm

Colours: Product Colour: Graphite

Front
Print: 50 x 5.5 mm
Laser Engrave
Pad Print (Maximum 2 Colours)

Rear
Print: 23 x 5.6 mm
Laser Engrave
Pad Print (Maximum 2 Colours)