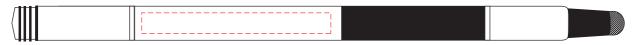

## Styllo 2 - Stylus Pen

**Print Process**: Laser Engrave **Product Size**: 162 x 9 mm

Colours: Product Colour: Graphite

Front
Print: 50 x 5.5 mm
Laser Engrave
Pad Print (Maximum 2 Colours)

Rear
Print: 23 x 5.6 mm
Laser Engrave
Pad Print (Maximum 2 Colours)