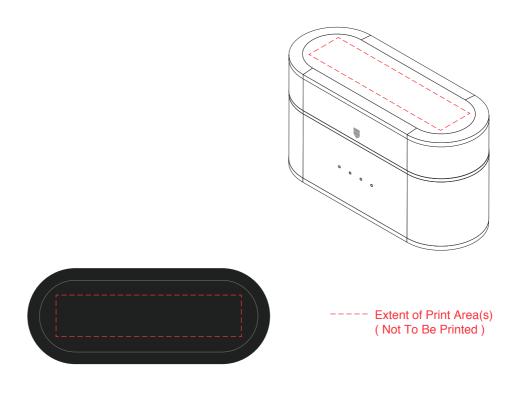

## **Aria T3S Wireless Headset**

Print Process: Pad Print, 4CP Digital Print

**Product Size**: 64.2 x 35 x 26 mm (charging case), 23.4 x 21 x 18.5 mm (earphone)

Colours: Product Colour: Graphite

Top
Print: 49 x 11 mm
4CP Direct Digital Print
Pad Print ( Maximum 2 Colours )