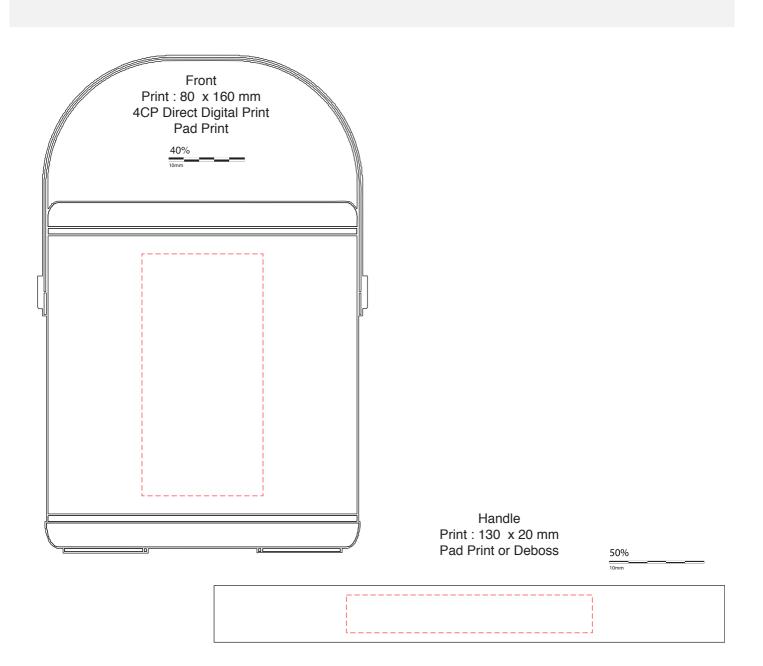

## Aurora Portable BT LED Speaker

Print Process: Pad Print, 4CP Digital Print, DebossedProduct Size: 225 x 220 x 220 mmColours: Product Colour: Graphite/Translucent

Please follow these artwork guidelines: • Use and supply vector-based artwork • Illustrator compatible EPS or PDF with all fonts outlined • Indicate any critical colour details with the correct PMS colour • All Pantone colours need to be supplied as Pantone Coated (PMS C) colours • All details need to be "embedded" in the file, i.e. no linked artwork should be provided • Bleed is crucial when printing edge to edge. Artwork must extend beyond the finished and trim size dimensions.