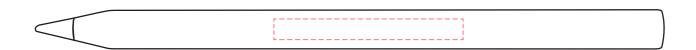

## Picasso Carbon Fibre Pen

**Branding Options**: Laser Engrave

Product Size: 155 x 9 mm

Colours: Product Colour: Graphite

Front
Print: 50 x 5.5 mm
Laser Engrave

00%

Please follow these artwork guidelines • Use and supply vector-based artwork • Illustrator compatible EPS or PDF with all fonts outlined • Indicate any necessary colour details with the correct PMS colour • All Pantone colours need to be supplied as Pantone Coated (PMS C) colours • All specifics need to be "embedded" in the file, i.e. no linked artwork should be provided • Bleed is crucial when printing edge to edge. Artwork must extend beyond the finished and trim size dimensions.