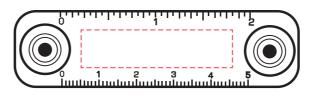

## **Keyper Case**

**Print Process**: Laser Engrave **Product Size**: 76 x 20 x 8 mm

Colours: Product Colour: Graphite

Front
Print: 40 x 10mm
Laser Engrave
Pad Print

100%

Please follow these artwork guidelines: • Use and supply vector-based artwork • Illustrator compatible EPS or PDF with all fonts outlined • Indicate any critical colour details with the correct PMS colour • All Pantone colours need to be supplied as Pantone Coated (PMS C) colours • All details need to be "embedded" in the file, i.e. no linked artwork should be provided • Bleed is crucial when printing edge to edge. Artwork must extend beyond the finished and trim size dimensions.