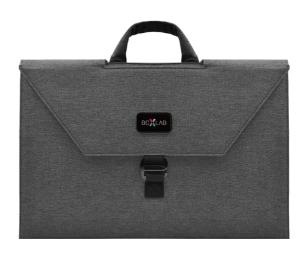

## **BC155**

## **Specter Workspace**

Branding Options: Pad Print, Laser Engrave, 4CP Epoxy Dome, Debossed, 4CP Digital Print

**Product Size**: 380 x 260 x 20 mm **Colours:** Product Colour: Graphite

Front Epoxy Dome Print Size: 46.5 x 26.5 mm