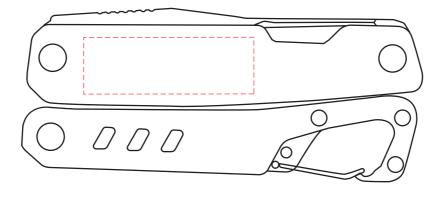

## **Ranger Multi-Tool**

Print Process: Pad Print, Laser Engrave

**Product Size**: 105 x 45 x 19.7 mm **Colours:** Product Colour: Graphite

Front
Branding: 45 x 15 mm (w x h)
4CP Digital Print

Branding: 45 x 15 mm (w x h)
Pad Print

100% ----- Extent of Branding ( Not To Be Printed )

Please follow these artwork guidelines • Use and supply vector-based artwork • Illustrator compatible EPS or PDF with all fonts outlined • Indicate any necessary colour details with the correct PMS colour • All Pantone colours need to be supplied as Pantone Coated (PMS C) colours • All specifics need to be "embedded" in the file, i.e. no linked artwork should be provided • Bleed is crucial when printing edge to edge. Artwork must extend beyond the finished and trim size dimensions.