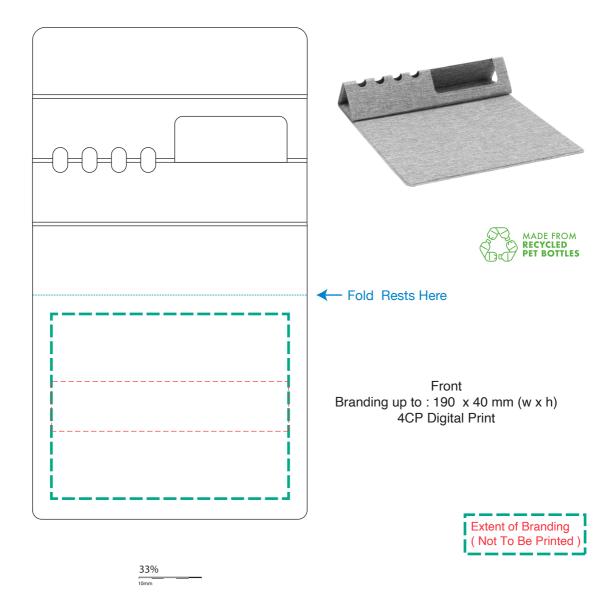

## **Evopad Eco Foldable Mouse Pad (RPET)**

Branding Options: 4CP Digital Print Product Size: 238 X 220 X 4.5 mm (flat) Colours: Product Colour: Grey

Please follow these artwork guidelines • Use and supply vector-based artwork • Illustrator compatible EPS or PDF with all fonts outlined • Indicate any necessary colour details with the correct PMS colour • All Pantone colours need to be supplied as Pantone Coated (PMS C) colours • All specifics need to be "embedded" in the file, i.e. no linked artwork should be provided • Bleed is crucial when printing edge to edge. Artwork must extend beyond the finished and trim size dimensions.