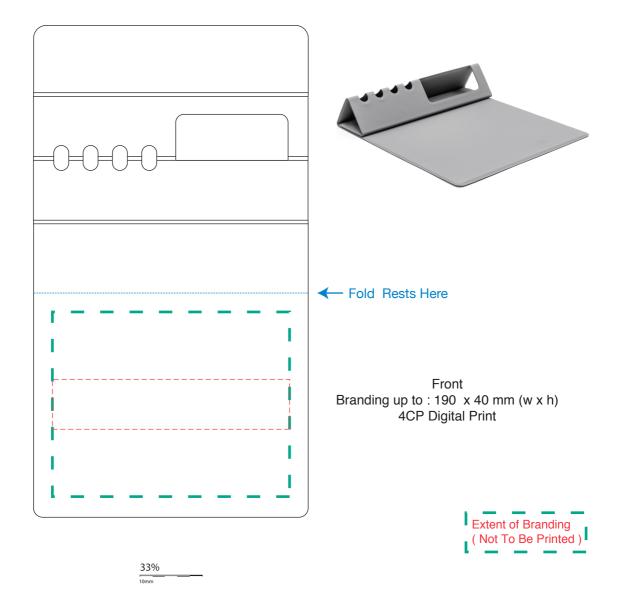

## **Evopad Foldable Mouse Pad**

Print Process: 4CP Digital PrintProduct Size: 238 X 220 X 4.5 mm (flat)Colours: Product Colour: Grey

Please follow these artwork guidelines • Use and supply vector-based artwork • Illustrator compatible EPS or PDF with all fonts outlined • Indicate any necessary colour details with the correct PMS colour • All Pantone colours need to be supplied as Pantone Coated (PMS C) colours • All specifics need to be "embedded" in the file, i.e. no linked artwork should be provided • Bleed is crucial when printing edge to edge. Artwork must extend beyond the finished and trim size dimensions.