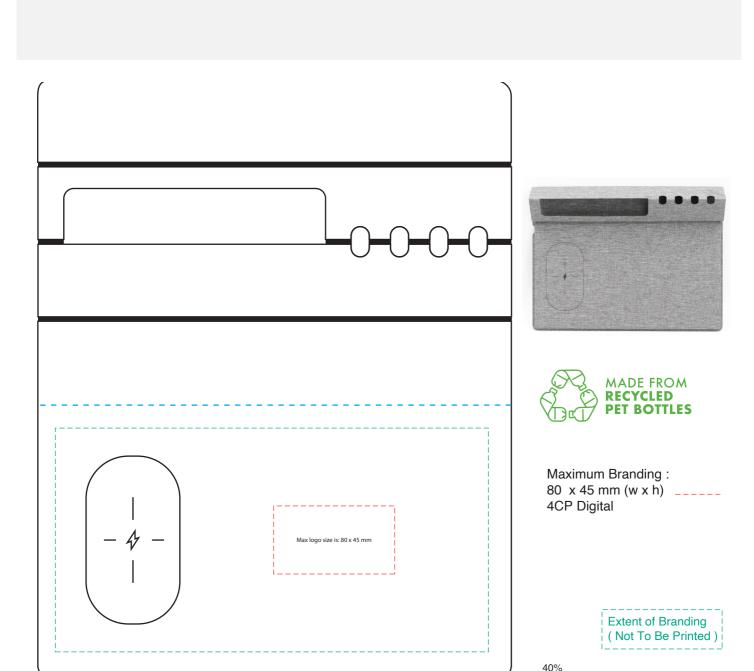

## **BC161A**

## **Evopad Charge Eco Mouse Pad (RPET)**

**Branding Options**: 4CP Digital Print **Product Size**: 290 x 230 x 7 mm (flat) **Colours**: Product Colour: Grey

Please follow these artwork guidelines • Use and supply vector-based artwork • Illustrator compatible EPS or PDF with all fonts outlined • Indicate any necessary colour details with the correct PMS colour • All Pantone colours need to be supplied as Pantone Coated (PMS C) colours • All specifics need to be "embedded" in the file, i.e. no linked artwork should be provided • Bleed is crucial when printing edge to edge. Artwork must extend beyond the finished and trim size dimensions.