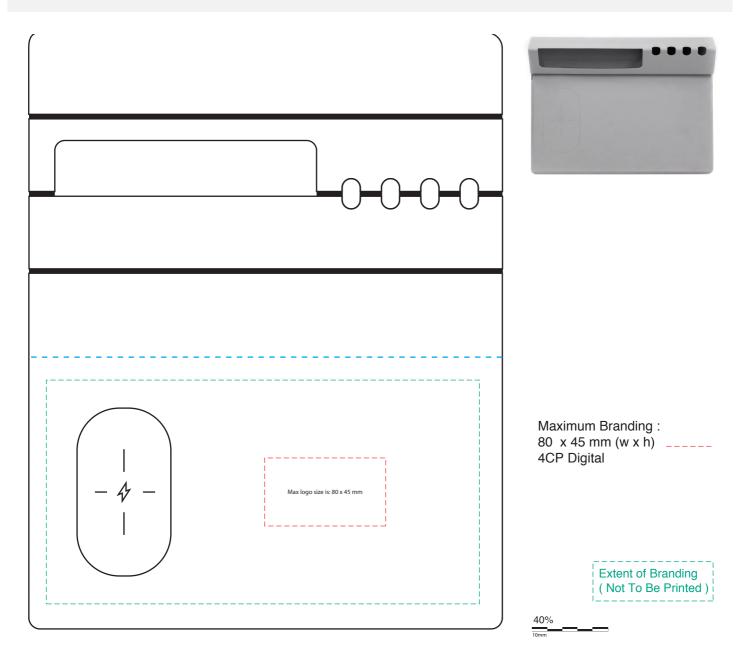

## **BC161**

## **Evopad Charge Mouse Pad**

**Branding Options**: 4CP Digital Print **Product Size**: 290 x 230 x 7 mm (flat)

Colours: Product Colour: Grey

Please follow these artwork guidelines • Use and supply vector-based artwork • Illustrator compatible EPS or PDF with all fonts outlined • Indicate any necessary colour details with the correct PMS colour • All Pantone colours need to be supplied as Pantone Coated (PMS C) colours • All specifics need to be "embedded" in the file, i.e. no linked artwork should be provided • Bleed is crucial when printing edge to edge. Artwork must extend beyond the finished and trim size dimensions.