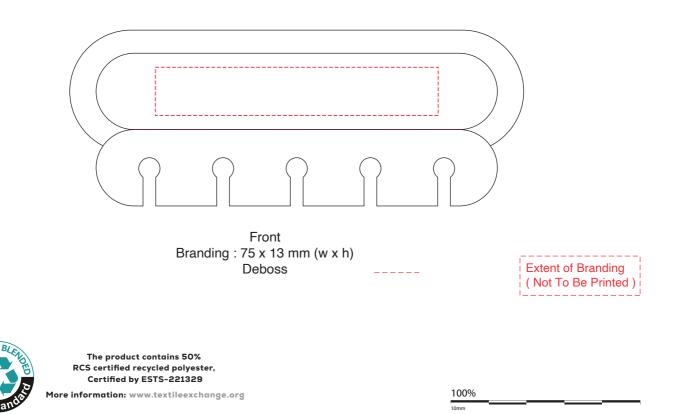

## Cabledock Eco Cable Organiser (RPET)

Branding Options: Debossed Product Size: 120 x 33 mm (closed) Colours: Product Colour: Grey

Please follow these artwork guidelines • Use and supply vector-based artwork • Illustrator compatible EPS or PDF with all fonts outlined • Indicate any necessary colour details with the correct PMS colour • All Pantone colours need to be supplied as Pantone Coated (PMS C) colours • All specifics need to be "embedded" in the file, i.e. no linked artwork should be provided • Bleed is crucial when printing edge to edge. Artwork must extend beyond the finished and trim size dimensions.