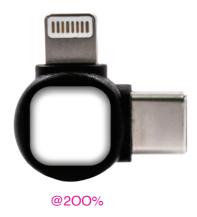

## Trident Pro Eco Superfast Charge Cable (RPET)

**Branding Options**: PVC Window Box **Product Size**: 23 x 23 x 5 mm (retainer), 1.0 metre (cable length) Product Colour: Graphite

Front Branding : 10.7 x 10.7 mm (w x h) Epoxy Dome