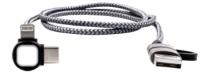

## Trident Pro Eco Superfast Charge Cable (RPET)

**Branding Options**: PVC Window Box **Product Size**: 23 x 23 x 5 mm (retainer), 1.0 metre (cable length) Product Colour: Graphite

Front Branding : 10.7 x 10.7 mm (w x h) Epoxy Dome