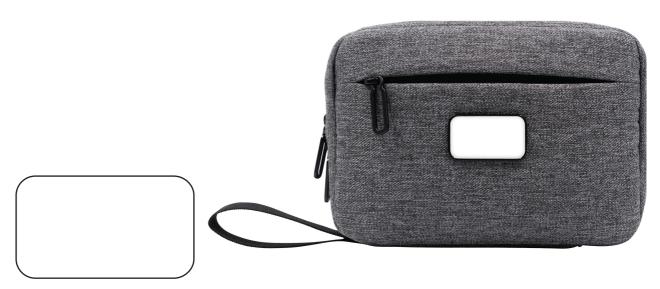

## **BC164**

## **Folio Pro Accessory Pack**

Branding Options: Laser Engrave, 4CP Epoxy Dome, 4CP Digital Print

**Product Size**: 205 x 145 x 70 mm **Colour:** Product Colour: Grey

Epoxy Dome
Branding Size : 46.5 x 26.5 mm (w x h)
4CP Print

Metal Plate
Branding Size : 46.5 x 26.5 mm (w x h)
Laser Engrave

Please follow these artwork guidelines • Use and supply vector-based artwork • Illustrator compatible EPS or PDF with all fonts outlined • Indicate any necessary colour details with the correct PMS colour • All Pantone colours need to be supplied as Pantone Coated (PMS C) colours • All specifics need to be "embedded" in the file, i.e. no linked artwork should be provided • Bleed is crucial when printing edge to edge. Artwork must extend beyond the finished and trim size dimensions.