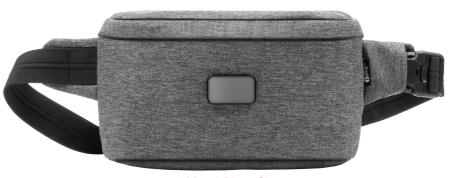

## **BC165**

## **Crosspack Anti-Theft Sling Bag**

Branding Options: Laser Engrave, 4CP Epoxy Dome, 4CP Digital Print

**Product Size**: 300 x 170 x 80 mm **Colour:** Product Colour: Grey

Metal Plate Shown

Epoxy Dome
Branding Size : 46.5 x 26.5 mm (w x h)
4CP Print

Metal Plate
Branding Size : 46.5 x 26.5 mm (w x h)
Laser Engrave

100%

---- Extent of Branding (Not To Be Printed)

Please follow these artwork guidelines • Use and supply vector-based artwork • Illustrator compatible EPS or PDF with all fonts outlined • Indicate any necessary colour details with the correct PMS colour • All Pantone colours need to be supplied as Pantone Coated (PMS C) colours • All specifics need to be "embedded" in the file, i.e. no linked artwork should be provided • Bleed is crucial when printing edge to edge. Artwork must extend beyond the finished and trim size dimensions.