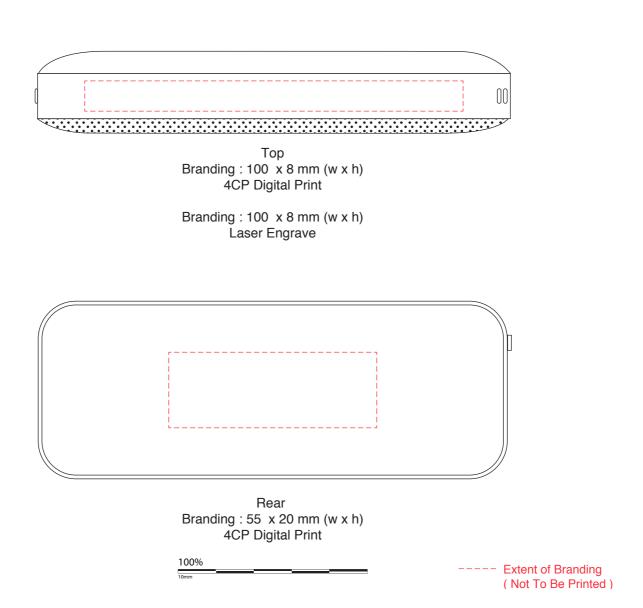

## Nano Pro Bluetooth Speaker

**Branding Options**: Laser Engrave, 4CP Digital Print **Product Size**: 124 x 47 x 20 mm **Colour:** Product Colour: Grey

Please follow these artwork guidelines • Use and supply vector-based artwork • Illustrator compatible EPS or PDF with all fonts outlined • Indicate any necessary colour details with the correct PMS colour • All Pantone colours need to be supplied as Pantone Coated (PMS C) colours • All specifics need to be "embedded" in the file, i.e. no linked artwork should be provided • Bleed is crucial when printing edge to edge. Artwork must extend beyond the finished and trim size dimensions.