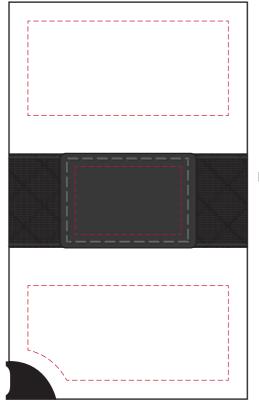

## Front Middle Branding: 28 x 18mm (w x h) Deboss

## Front Top Branding: 53 x 25mm (w x h) 4CP Digital Print Laser Engrave

Front Bottom

Branding: 53 x 25mm (w x h)

4CP Digital Print

Laser Engrave

100%

Print: 40 x 30 mm (w x h)
4CP Direct Digital Print
Deboss

---- Extent of Branding (Not To Be Printed)

Please follow these artwork guidelines • Use and supply vector-based artwork • Illustrator compatible EPS or PDF with all fonts outlined • Indicate any necessary colour details with the correct PMS colour • All Pantone colours need to be supplied as Pantone Coated (PMS C) colours • All specifics need to be "embedded" in the file, i.e. no linked artwork should be provided • Bleed is crucial when printing edge to edge. Artwork must extend beyond the finished and trim size dimensions.