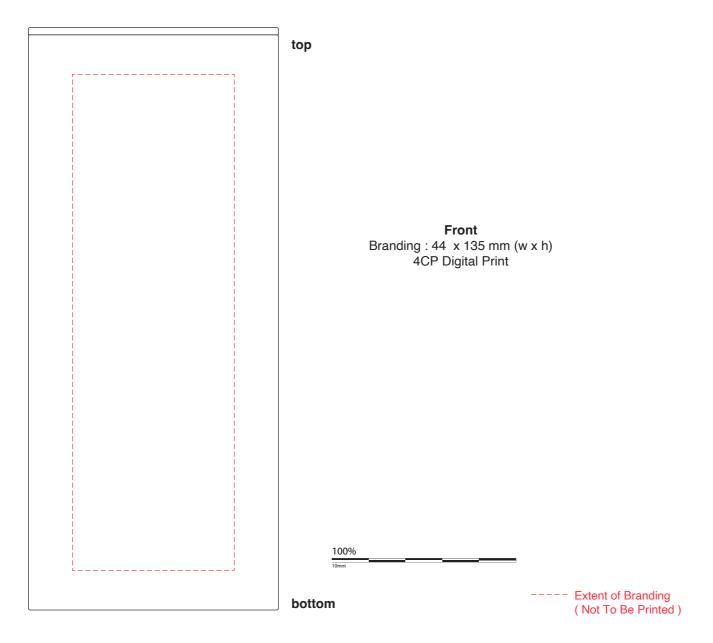

## **Everybit Lite Precision Tool Kit**

Branding Options: 4CP Digital Print Product Size: 159 x 68 x 17 mm

Colours: Product Colour: Graphite

Please follow these artwork guidelines • Use and supply vector-based artwork • Illustrator compatible EPS or PDF with all fonts outlined • Indicate any necessary colour details with the correct PMS colour • All Pantone colours need to be supplied as Pantone Coated (PMS C) colours • All specifics need to be "embedded" in the file, i.e. no linked artwork should be provided • Bleed is crucial when printing edge to edge. Artwork must extend beyond the finished and trim size dimensions.