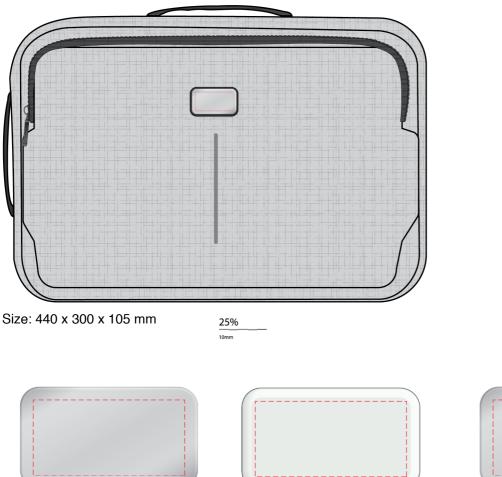

## BC174 Specter Hybrid

**Branding Options**: Laser Engrave, 4CP Epoxy Dome, 4CP Digital Print **Product Size**: 440 x 300 x 105 mm **Colour:** Product Colour: Graphite

Aluminium Plate Size: 46.5 x 26.5 mm Epoxy Doming Sticker size: 46.5 x 26.5 mm

4CP Print 4CP Print Text Safe Area 40 x 20mm Text Safe Area 40 x 20mm Tags Shown @100%

Aluminium Plate Size: 46.5 x 26.5 mm

Laser Engrave Text Safe Area 40 x 20mm

Please follow these artwork guidelines • Use and supply vector-based artwork • Illustrator compatible EPS or PDF with all fonts outlined • Indicate any necessary colour details with the correct PMS colour • All Pantone colours need to be supplied as Pantone Coated (PMS C) colours • All specifics need to be "embedded" in the file, i.e. no linked artwork should be provided • Bleed is crucial when printing edge to edge. Artwork must extend beyond the finished and trim size dimensions.