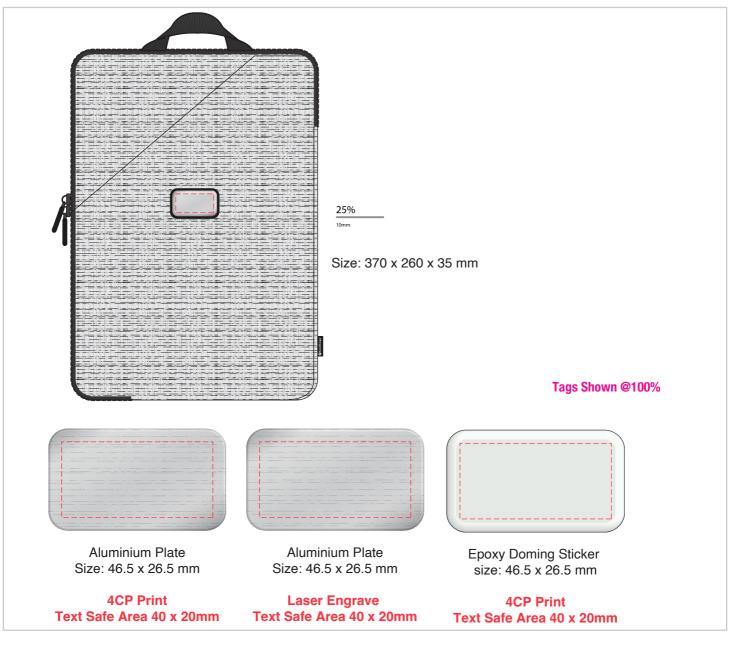

## **BC175s**

## **Specter Go Laptop Sling (Stock)**

Branding Options: Laser Engrave, 4CP Epoxy Dome, 4CP Digital Print

Product Size: 380 x 270 x 20 mm

Colours: Product Colour: Graphite

Please follow these artwork guidelines • Use and supply vector-based artwork • Illustrator compatible EPS or PDF with all fonts outlined • Indicate any necessary colour details with the correct PMS colour • All Pantone colours need to be supplied as Pantone Coated (PMS C) colours • All specifics need to be "embedded" in the file, i.e. no linked artwork should be provided • Bleed is crucial when printing edge to edge. Artwork must extend beyond the finished and trim size dimensions.