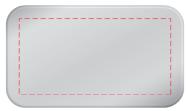

4CP Print Text Safe Area 40 x 20mm

Epoxy Doming Sticker size: 46.5 x 26.5 mm

4CP Print Text Safe Area 40 x 20mm

Tags Shown @100%

Aluminium Plate Size: 46.5 x 26.5 mm

Laser Engrave
Text Safe Area 40 x 20mm

Please follow these artwork guidelines • Use and supply vector-based artwork • Illustrator compatible EPS or PDF with all fonts outlined • Indicate any necessary colour details with the correct PMS colour • All Pantone colours need to be supplied as Pantone Coated (PMS C) colours • All specifics need to be "embedded" in the file, i.e. no linked artwork should be provided • Bleed is crucial when printing edge to edge. Artwork must extend beyond the finished and trim size dimensions.