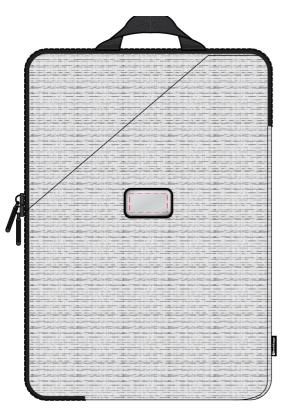

## **BC175**

## **Specter Go**

Branding Options: Laser Engrave, 4CP Epoxy Dome, 4CP Digital Print

**Product Size**: 370 x 260 x 35 mm **Colour:** Product Colour: Graphite

25% 10mm

Size: 370 x 260 x 35 mm

Aluminium Plate Size: 46.5 x 26.5 mm