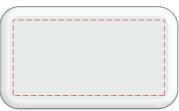

4CP Print Text Safe Area 40 x 20mm

Epoxy Doming Sticker size: 46.5 x 26.5 mm

4CP Print Text Safe Area 40 x 20mm

Tags Shown @100%

Aluminium Plate Size: 46.5 x 26.5 mm

Laser Engrave
Text Safe Area 40 x 20mm

Please follow these artwork guidelines • Use and supply vector-based artwork • Illustrator compatible EPS or PDF with all fonts outlined • Indicate any necessary colour details with the correct PMS colour • All Pantone colours need to be supplied as Pantone Coated (PMS C) colours • All specifics need to be "embedded" in the file, i.e. no linked artwork should be provided • Bleed is crucial when printing edge to edge. Artwork must extend beyond the finished and trim size dimensions.