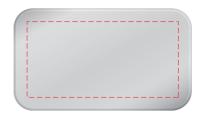

4CP Print Text Safe Area 40 x 20mm

Epoxy Doming Sticker size: 46.5 x 26.5 mm

4CP Print Text Safe Area 40 x 20mm

Tags Shown @100%

Aluminium Plate Size: 46.5 x 26.5 mm

Laser Engrave
Text Safe Area 40 x 20mm

Please follow these artwork guidelines • Use and supply vector-based artwork • Illustrator compatible EPS or PDF with all fonts outlined • Indicate any necessary colour details with the correct PMS colour • All Pantone colours need to be supplied as Pantone Coated (PMS C) colours • All specifics need to be "embedded" in the file, i.e. no linked artwork should be provided • Bleed is crucial when printing edge to edge. Artwork must extend beyond the finished and trim size dimensions.