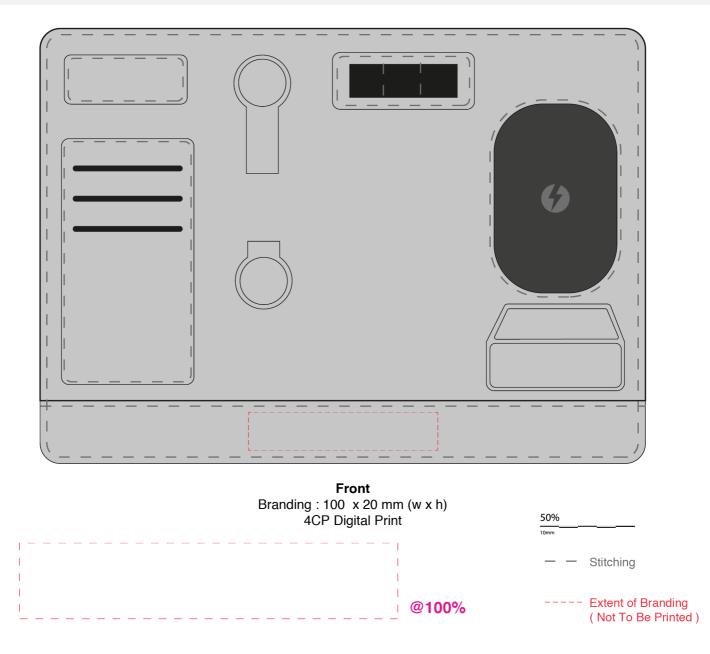

## **Clipboard Pro Laptop Organiser (rPET)**

Branding Options: 4CP Digital PrintProduct Size: 320 x 230 mm (Suits 13" -16" laptops)Colour: Product Colour: Grey

Please follow these artwork guidelines • Use and supply vector-based artwork • Illustrator compatible EPS or PDF with all fonts outlined • Indicate any necessary colour details with the correct PMS colour • All Pantone colours need to be supplied as Pantone Coated (PMS C) colours • All specifics need to be "embedded" in the file, i.e. no linked artwork should be provided • Bleed is crucial when printing edge to edge. Artwork must extend beyond the finished and trim size dimensions.