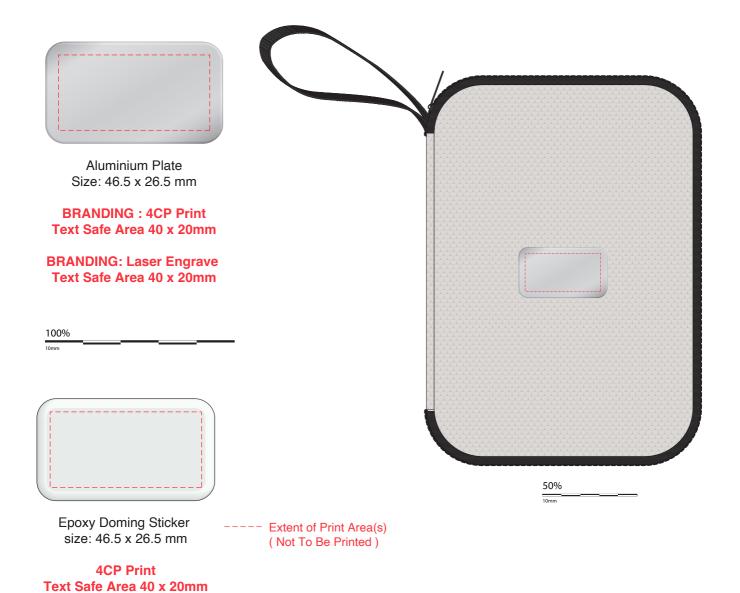

## **BC180**

## **Rover Eco A5 Travel Wallet**

Branding Options: Laser Engrave, 4CP Epoxy Dome, 4CP Digital Print

**Product Size**: 245 x 175 x 30 mm **Colour:** Product Colour: Grey

Please follow these artwork guidelines • Use and supply vector-based artwork • Illustrator compatible EPS or PDF with all fonts outlined • Indicate any necessary colour details with the correct PMS colour • All Pantone colours need to be supplied as Pantone Coated (PMS C) colours • All specifics need to be "embedded" in the file, i.e. no linked artwork should be provided • Bleed is crucial when printing edge to edge. Artwork must extend beyond the finished and trim size dimensions.