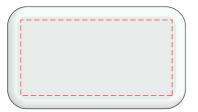

## BC181 Sling Eco Bag

**Branding Options**: Laser Engrave, 4CP Epoxy Dome, 4CP Digital Print **Product Size**: 300 x 140 x 70 mm **Colour:** Product Colour: Grey

Aluminium Plate Size: 46.5 x 26.5 mm

4CP Print Text Safe Area 40 x 20mm

Laser Engrave Text Safe Area 40 x 20mm

Epoxy Doming Sticker size: 46.5 x 26.5 mm

4CP Print Text Safe Area 40 x 20mm

> Extent of Print Area(s) \_\_\_\_\_ ( Not To Be Printed )

100%

Please follow these artwork guidelines • Use and supply vector-based artwork • Illustrator compatible EPS or PDF with all fonts outlined • Indicate any necessary colour details with the correct PMS colour • All Pantone colours need to be supplied as Pantone Coated (PMS C) colours • All specifics need to be "embedded" in the file, i.e. no linked artwork should be provided • Bleed is crucial when printing edge to edge. Artwork must extend beyond the finished and trim size dimensions.