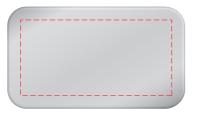

## BC181 Sling Eco Bag

**Branding Options**: Laser Engrave, 4CP Epoxy Dome, 4CP Digital Print **Product Size**: 300 x 140 x 70 mm **Colour:** Product Colour: Grey

Aluminium Plate Size: 46.5 x 26.5 mm

4CP Print Text Safe Area 40 x 20mm

Laser Engrave Text Safe Area 40 x 20mm

Epoxy Doming Sticker size: 46.5 x 26.5 mm

4CP Print Text Safe Area 40 x 20mm

> Extent of Print Area(s) \_\_\_\_\_ ( Not To Be Printed )

100%

Please follow these artwork guidelines • Use and supply vector-based artwork • Illustrator compatible EPS or PDF with all fonts outlined • Indicate any necessary colour details with the correct PMS colour • All Pantone colours need to be supplied as Pantone Coated (PMS C) colours • All specifics need to be "embedded" in the file, i.e. no linked artwork should be provided • Bleed is crucial when printing edge to edge. Artwork must extend beyond the finished and trim size dimensions.