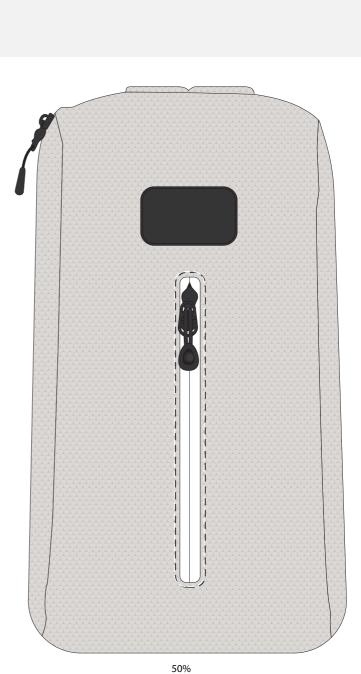

## BC181 Sling Eco Bag

**Branding Options**: Laser Engrave, 4CP Epoxy Dome, 4CP Digital Print **Product Size**: 300 x 140 x 70 mm **Colour:** Product Colour: Grey

Aluminium Plate Size: 46.5 x 26.5 mm

4CP Print Text Safe Area 40 x 20mm

Laser Engrave Text Safe Area 40 x 20mm

Epoxy Doming Sticker size: 46.5 x 26.5 mm

4CP Print Text Safe Area 40 x 20mm

> Extent of Print Area(s) \_\_\_\_\_ ( Not To Be Printed )

100%

Please follow these artwork guidelines • Use and supply vector-based artwork • Illustrator compatible EPS or PDF with all fonts outlined • Indicate any necessary colour details with the correct PMS colour • All Pantone colours need to be supplied as Pantone Coated (PMS C) colours • All specifics need to be "embedded" in the file, i.e. no linked artwork should be provided • Bleed is crucial when printing edge to edge. Artwork must extend beyond the finished and trim size dimensions.