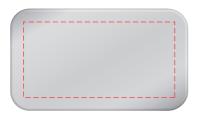

## **Nomad Eco Backpack**

Branding Options: Laser Engrave, 4CP Epoxy Dome, 4CP Digital Print

**Product Size**: 500 x 280 x 170 mm

Colour: Product Colour: Grey

Aluminium Plate Size: 46.5 x 26.5 mm

4CP Print Text Safe Area 40 x 20mm

Laser Engrave
Text Safe Area 40 x 20mm

Epoxy Doming Sticker size: 46.5 x 26.5 mm

4CP Print Text Safe Area 40 x 20mm

Extent of Print Area(s) (Not To Be Printed)

@30%

Please follow these artwork guidelines • Use and supply vector-based artwork • Illustrator compatible EPS or PDF with all fonts outlined • Indicate any necessary colour details with the correct PMS colour • All Pantone colours need to be supplied as Pantone Coated (PMS C) colours • All specifics need to be "embedded" in the file, i.e. no linked artwork should be provided • Bleed is crucial when printing edge to edge. Artwork must extend beyond the finished and trim size dimensions.