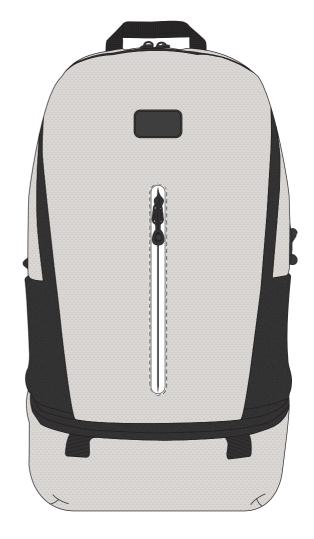

## **Nomad Eco Backpack**

Branding Options: Laser Engrave, 4CP Epoxy Dome, 4CP Digital Print

**Product Size**: 500 x 280 x 170 mm

Colour: Product Colour: Grey

Aluminium Plate Size: 46.5 x 26.5 mm

4CP Print Text Safe Area 40 x 20mm