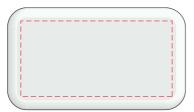

## **Nomad Eco Backpack**

Branding Options: Laser Engrave, 4CP Epoxy Dome, 4CP Digital Print

**Product Size**: 500 x 280 x 170 mm

Colour: Product Colour: Grey

Aluminium Plate Size: 46.5 x 26.5 mm

4CP Print Text Safe Area 40 x 20mm

Laser Engrave
Text Safe Area 40 x 20mm

Epoxy Doming Sticker size: 46.5 x 26.5 mm

4CP Print Text Safe Area 40 x 20mm

Extent of Print Area(s) (Not To Be Printed)

@30%

Please follow these artwork guidelines • Use and supply vector-based artwork • Illustrator compatible EPS or PDF with all fonts outlined • Indicate any necessary colour details with the correct PMS colour • All Pantone colours need to be supplied as Pantone Coated (PMS C) colours • All specifics need to be "embedded" in the file, i.e. no linked artwork should be provided • Bleed is crucial when printing edge to edge. Artwork must extend beyond the finished and trim size dimensions.