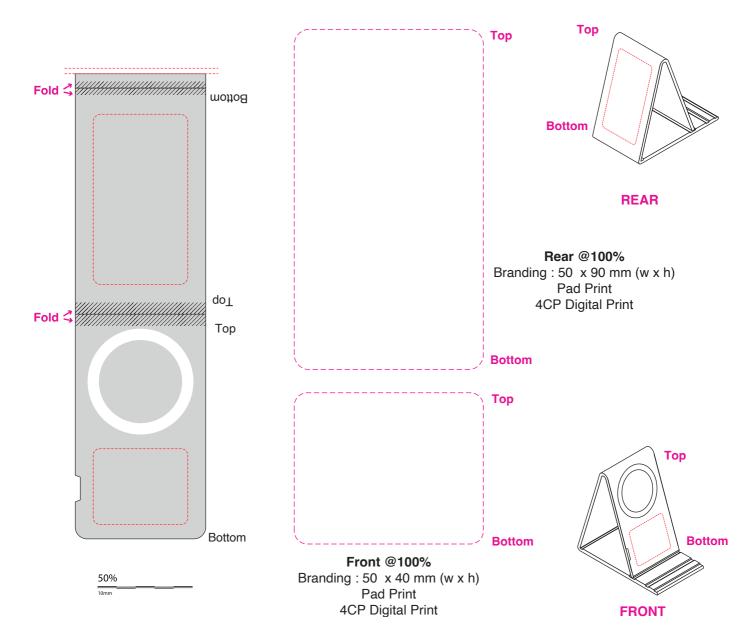

## Branding Options: 4CP Digital Print

**Product Size**: 70 x 120 x 12 mm (closed) 70 x 110 x 115 ( Stand) (w x d x h)

Product Colour: Grey

Please follow these artwork guidelines • Use and supply vector-based artwork • Illustrator compatible EPS or PDF with all fonts outlined • Indicate any necessary colour details with the correct PMS colour • All Pantone colours need to be supplied as Pantone Coated (PMS C) colours • All specifics need to be "embedded" in the file, i.e. no linked artwork should be provided • Bleed is crucial when printing edge to edge. Artwork must extend beyond the finished and trim size dimensions.