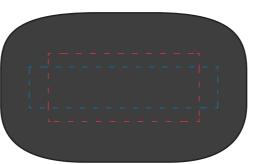

## **Aria Pro ENC TWS Earbuds**

**Branding Options**: 4CP Digital Print

**Product Size**: 64.6 x 39.3 x 23 mm (charging case), 28 x 25 x 15 mm (earbuds)

Colours: Product Colour: Black

Front
Branding: 40 x 12 mm (w x h)
4CP Digital Print

Branding: 50 x 11 mm (w x h)
Pad Print ( 2 Colours Max)

Black Body

100%

Extent of Branding (Not To Be Printed)

Please follow these artwork guidelines • Use and supply vector-based artwork • Illustrator compatible EPS or PDF with all fonts outlined • Indicate any necessary colour details with the correct PMS colour • All Pantone colours need to be supplied as Pantone Coated (PMS C) colours • All specifics need to be "embedded" in the file, i.e. no linked artwork should be provided • Bleed is crucial when printing edge to edge. Artwork must extend beyond the finished and trim size dimensions.