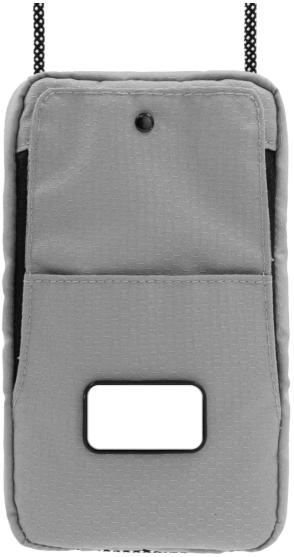

## **BC189**

## Solo Eco Essentials Bag

Branding Options: Laser Engrave, 4CP Epoxy Dome, 4CP Digital Print

**Product Size**: 190 x 125 x 30 mm **Colours**: Product Colour: Grey

Aluminium Plate
Size: 46.5 x 26.5 mm

4CP Print
Text Safe Area 40 x 20mm

Aluminium Plate Size: 46.5 x 26.5 mm Laser Engrave Text Safe Area 40 x 20mm

---- Extent of Branding ( Not To Be Printed )

Epoxy Doming Sticker size: 46.5 x 26.5 mm

4CP Print Text Safe Area 40 x 20mm

Please follow these artwork guidelines • Use and supply vector-based artwork • Illustrator compatible EPS or PDF with all fonts outlined • Indicate any necessary colour details with the correct PMS colour • All Pantone colours need to be supplied as Pantone Coated (PMS C) colours • All specifics need to be "embedded" in the file, i.e. no linked artwork should be provided • Bleed is crucial when printing edge to edge. Artwork must extend beyond the finished and trim size dimensions.