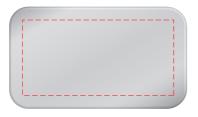

## **Combo Eco Convertible Bag**

Branding Options: Laser Engrave, 4CP Epoxy Dome, 4CP Digital Print

**Product Size**: 455 x 290 x 13 mm **Colours**: Product Colour: Grey

Aluminium Plate Size: 46.5 x 26.5 mm

4CP Print Text Safe Area 40 x 20mm

Aluminium Plate Size: 46.5 x 26.5 mm

Laser Engrave
Text Safe Area 40 x 20mm

100%

---- Extent of Branding (Not To Be Printed)

Epoxy Doming Sticker size: 46.5 x 26.5 mm

4CP Print Text Safe Area 40 x 20mm