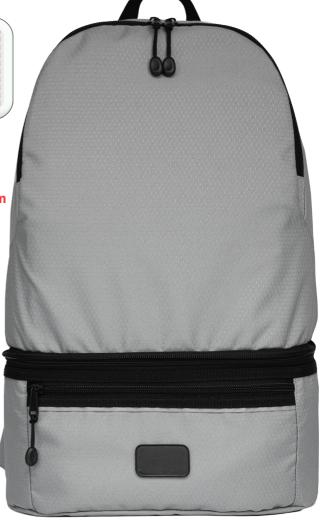

## **BC190**

## **Combo Eco Convertible Bag**

Branding Options: Laser Engrave, 4CP Epoxy Dome, 4CP Digital Print

**Product Size**: 455 x 290 x 13 mm **Colours**: Product Colour: Grey

Aluminium Plate Size: 46.5 x 26.5 mm