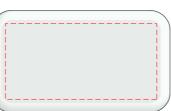

## **Combo Eco Convertible Bag**

Branding Options: Laser Engrave, 4CP Epoxy Dome, 4CP Digital Print

**Product Size**: 455 x 290 x 13 mm **Colours**: Product Colour: Grey

Aluminium Plate Size: 46.5 x 26.5 mm

4CP Print Text Safe Area 40 x 20mm

Aluminium Plate Size: 46.5 x 26.5 mm

Laser Engrave
Text Safe Area 40 x 20mm

100%

---- Extent of Branding (Not To Be Printed)

Epoxy Doming Sticker size: 46.5 x 26.5 mm

4CP Print Text Safe Area 40 x 20mm