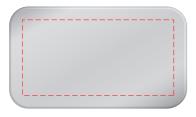

## **Combo Eco Convertible Bag**

Branding Options: Laser Engrave, 4CP Epoxy Dome, 4CP Digital Print

**Product Size**: 455 x 290 x 13 mm **Colours**: Product Colour: Grey

Aluminium Plate Size: 46.5 x 26.5 mm

4CP Print Text Safe Area 40 x 20mm

Aluminium Plate Size: 46.5 x 26.5 mm

Laser Engrave
Text Safe Area 40 x 20mm

100%

---- Extent of Branding (Not To Be Printed)

Epoxy Doming Sticker size: 46.5 x 26.5 mm

4CP Print Text Safe Area 40 x 20mm