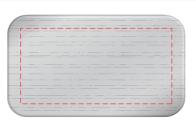

## **Phantom Lite 2 Computer Backpack (Stock)**

Branding Options: Laser Engrave, 4CP Epoxy Dome, 4CP Digital Print

**Product Size**: 300 x 150 x 430 mm

Colours: Product Colour: Graphite

Aluminium Plate Size: 46.5 x 26.5 mm

4CP Print Text Safe Area 40 x 20mm

Aluminium Plate Size: 46.5 x 26.5 mm

Laser Engrave
Text Safe Area 40 x 20mm

Epoxy Doming Sticker size: 46.5 x 26.5 mm

4CP Print Text Safe Area 40 x 20mm

---- Extent of Branding ( Not To Be Printed )