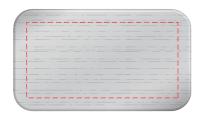

## **Phantom Lite 2 Computer Backpack (Stock)**

Branding Options: Laser Engrave, 4CP Epoxy Dome, 4CP Digital Print

**Product Size**: 300 x 150 x 430 mm

Colours: Product Colour: Graphite

Aluminium Plate Size: 46.5 x 26.5 mm

4CP Print Text Safe Area 40 x 20mm

Aluminium Plate Size: 46.5 x 26.5 mm

Laser Engrave
Text Safe Area 40 x 20mm

Epoxy Doming Sticker size: 46.5 x 26.5 mm

4CP Print Text Safe Area 40 x 20mm

---- Extent of Branding ( Not To Be Printed )