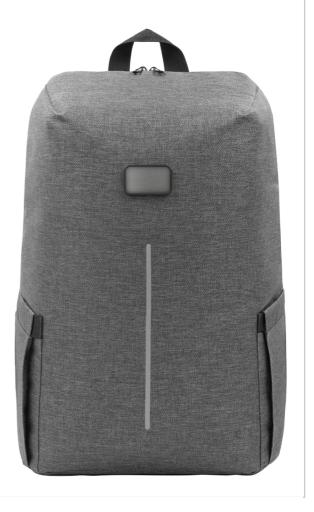

## **BC192s**

## **Phantom Lite 2 Computer Backpack (Stock)**

Branding Options: Laser Engrave, 4CP Epoxy Dome, 4CP Digital Print

**Product Size**: 300 x 150 x 430 mm

Colours: Product Colour: Graphite

Aluminium Plate Size: 46.5 x 26.5 mm

4CP Print Text Safe Area 40 x 20mm

Aluminium Plate Size: 46.5 x 26.5 mm

Laser Engrave
Text Safe Area 40 x 20mm

Epoxy Doming Sticker size: 46.5 x 26.5 mm

4CP Print Text Safe Area 40 x 20mm

---- Extent of Branding ( Not To Be Printed )