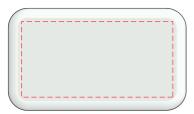

## **Phantom Lite 2 Computer Backpack (Stock)**

Branding Options: Laser Engrave, 4CP Epoxy Dome, 4CP Digital Print

**Product Size**: 300 x 150 x 430 mm

Colours: Product Colour: Graphite

Aluminium Plate Size: 46.5 x 26.5 mm

4CP Print Text Safe Area 40 x 20mm

Aluminium Plate Size: 46.5 x 26.5 mm

Laser Engrave
Text Safe Area 40 x 20mm

Epoxy Doming Sticker size: 46.5 x 26.5 mm

4CP Print Text Safe Area 40 x 20mm

---- Extent of Branding ( Not To Be Printed )