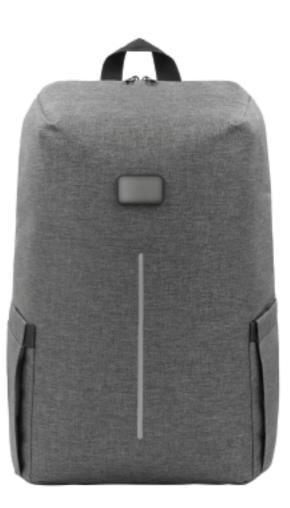

## Phantom Lite 2 Backpack

**Branding Options**: Laser Engrave, 4CP Epoxy Dome, 4CP Digital Print **Product Size**: 300 x 150 x 430 mm **Colours**: Product Colour: Grey

Aluminium Plate Size: 46.5 x 26.5 mm 4CP Print Text Safe Area 40 x 20mm