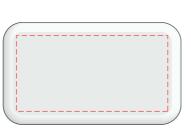

Aluminium Plate Size: 46.5 x 26.5 mm Laser Engrave Text Safe Area 40 x 20mm

100%\_\_\_\_\_\_

---- Extent of Branding (Not To Be Printed)

Epoxy Doming Sticker size: 46.5 x 26.5 mm

4CP Print Text Safe Area 40 x 20mm