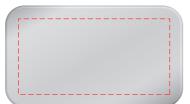

Aluminium Plate Size: 46.5 x 26.5 mm Laser Engrave Text Safe Area 40 x 20mm

100%\_\_\_\_\_\_

---- Extent of Branding (Not To Be Printed)

Epoxy Doming Sticker size: 46.5 x 26.5 mm

4CP Print Text Safe Area 40 x 20mm