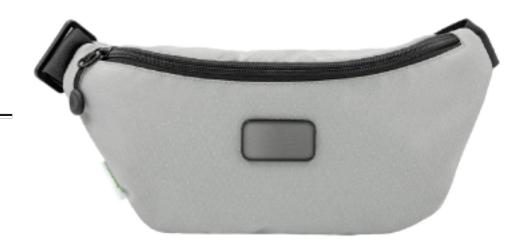

## **Bumble Eco Bag**

**Branding Options**: Laser Engrave, 4CP Epoxy Dome, 4CP Digital Print **Product Size**: 300 x 125 x 70 mm **Colours**: Product Colour: Grey

Aluminium Plate Size: 46.5 x 26.5 mm 4CP Print Text Safe Area 40 x 20mm