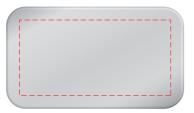

## **Bumble Eco Bag**

**Branding Options**: Laser Engrave, 4CP Epoxy Dome, 4CP Digital Print **Product Size**: 300 x 125 x 70 mm **Colours**: Product Colour: Grey

Aluminium Plate Size: 46.5 x 26.5 mm 4CP Print Text Safe Area 40 x 20mm