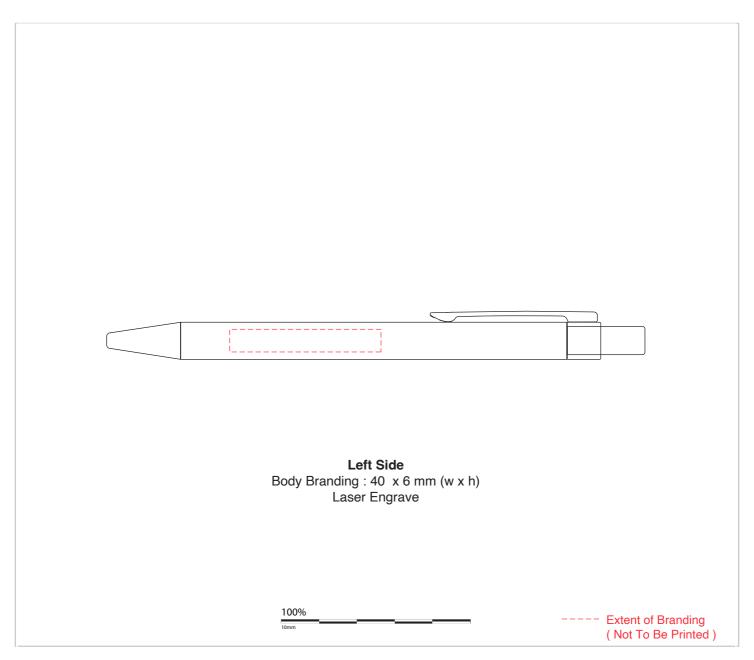

## **BC200**

## Flow Eco Pen

Branding Options: Laser Engrave, 4CP Digital Print

Product Size: 144 x 10 mm

Colours: Product Colour: Bamboo

Please follow these artwork guidelines • Use and supply vector-based artwork • Illustrator compatible EPS or PDF with all fonts outlined • Indicate any necessary colour details with the correct PMS colour • All Pantone colours need to be supplied as Pantone Coated (PMS C) colours • All specifics need to be "embedded" in the file, i.e. no linked artwork should be provided • Bleed is crucial when printing edge to edge. Artwork must extend beyond the finished and trim size dimensions.