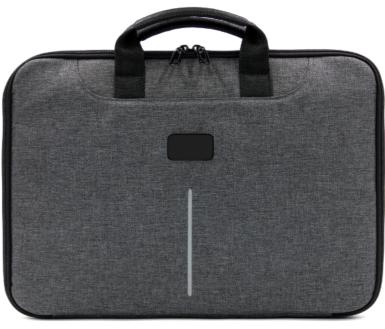

## **BC205s**

## Specter 2 Eco Laptop Case (Stock)

Branding Options: Laser Engrave, 4CP Epoxy Dome, 4CP Digital Print

**Product Size**: 410 x 290 x 40 mm

Colours: Product Colour: Graphite

Aluminium Plate Size: 46.5 x 26.5 mm