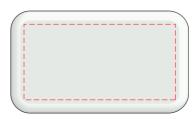

## Specter 2 Eco Laptop Case (Stock)

Branding Options: Laser Engrave, 4CP Epoxy Dome, 4CP Digital Print

**Product Size**: 410 x 290 x 40 mm

Colours: Product Colour: Graphite

Aluminium Plate Size: 46.5 x 26.5 mm

4CP Print Text Safe Area 40 x 20mm

Aluminium Plate Size: 46.5 x 26.5 mm

Laser Engrave
Text Safe Area 40 x 20mm

Epoxy Doming Sticker size: 46.5 x 26.5 mm

4CP Print Text Safe Area 40 x 20mm

Extent of Print Area(s) (Not To Be Printed)