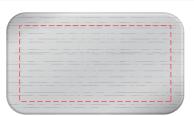

## Specter 2 Eco Laptop Case (Stock)

Branding Options: Laser Engrave, 4CP Epoxy Dome, 4CP Digital Print

**Product Size**: 410 x 290 x 40 mm

Colours: Product Colour: Graphite

Aluminium Plate Size: 46.5 x 26.5 mm

4CP Print Text Safe Area 40 x 20mm

Aluminium Plate Size: 46.5 x 26.5 mm

Laser Engrave
Text Safe Area 40 x 20mm

Epoxy Doming Sticker size: 46.5 x 26.5 mm

4CP Print Text Safe Area 40 x 20mm

Extent of Print Area(s) (Not To Be Printed)