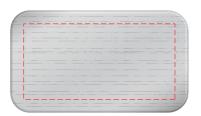

## Specter 2 Eco Laptop Case (Stock)

Branding Options: Laser Engrave, 4CP Epoxy Dome, 4CP Digital Print

**Product Size**: 410 x 290 x 40 mm

Colours: Product Colour: Graphite

Aluminium Plate Size: 46.5 x 26.5 mm

4CP Print Text Safe Area 40 x 20mm

Aluminium Plate Size: 46.5 x 26.5 mm

Laser Engrave
Text Safe Area 40 x 20mm

Epoxy Doming Sticker size: 46.5 x 26.5 mm

4CP Print Text Safe Area 40 x 20mm

Extent of Print Area(s) (Not To Be Printed)