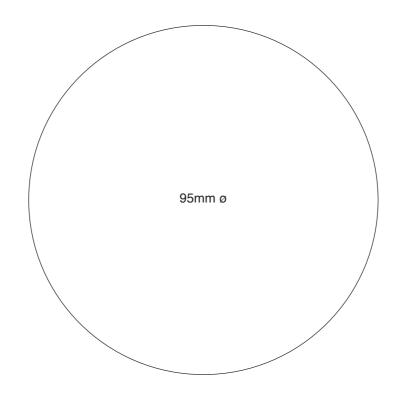

#### **PVC Coasters 1mm Natural Rubber**

**Branding Options**: Offset Print, 4CP Digital Print **Product Size**: 95 x 95 mm (square), 95 mm (round)

Colours:

ROUND - 2.5mm bleed required on all edges All fonts to be outlined. Scans to be 300dpi CMYK TIF or Photoshop EPS files at 100% physical size.