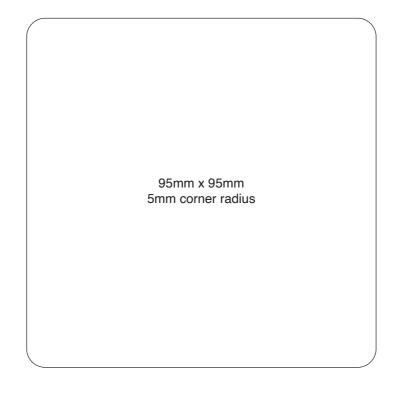

#### **PVC Coasters 1mm Natural Rubber**

**Branding Options**: Offset Print, 4CP Digital Print **Product Size**: 95 x 95 mm (square), 95 mm (round)

Colours:

SQUARE - 2.5mm bleed required on all edges All fonts to be outlined. Scans to be 300dpi CMYK TIF or Photoshop EPS files at 100% physical size.