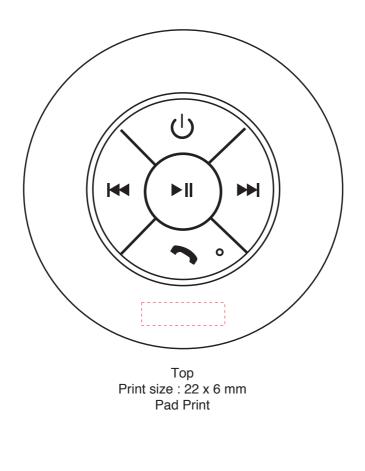

## **CM5144**

## **Beat Dropz Waterproof BT Speaker**

Print Process: Pad Print Product Size: 85 x 43 mm

Colours: Product Colour: Black, Blue, Green, Pink, White, Yellow

Please follow these artwork guidelines: • Use and supply vector-based artwork • Illustrator compatible EPS or PDF with all fonts outlined • Indicate any critical colour details with the correct PMS colour • All Pantone colours need to be supplied as Pantone Coated (PMS C) colours • All details need to be "embedded" in the file, i.e. no linked artwork should be provided • Bleed is crucial when printing edge to edge. Artwork must extend beyond the finished and trim size dimensions.