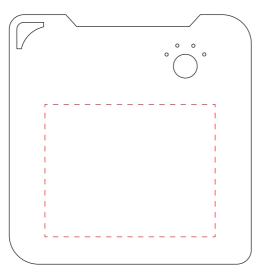

## **Square 2.0 Power Bank**

Print Process: Pad Print, 4CP Digital Print

**Product Size**: 66 x 64 x 13.5 mm

Colours: Product Colour: Black, Blue, Green, Orange, Red, White

Front
Print size: 45 x 35 mm
Pad Print or 4CP Direct Digital Print