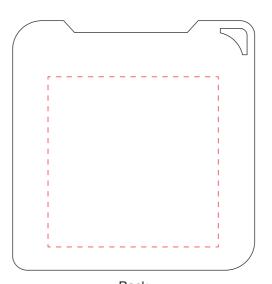

Back
Print size: 45 x 45 mm
Pad Print or 4CP Direct Digital Print

Please follow these artwork guidelines: • Use and supply vector-based artwork • Illustrator compatible EPS or PDF with all fonts outlined • Indicate any critical colour details with the correct PMS colour • All Pantone colours need to be supplied as Pantone Coated (PMS C) colours • All details need to be "embedded" in the file, i.e. no linked artwork should be provided • Bleed is crucial when printing edge to edge. Artwork must extend beyond the finished and trim size dimensions.