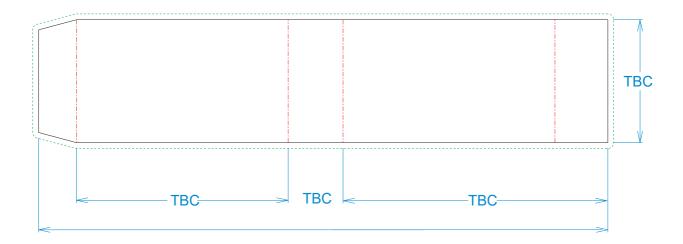

# Sleeve on a Box (S)

Branding Options: 4CP Digital Print

**Product Size**: Designed for specific box size **Colours:** Product Colour: Fully Customised

## PLEASE CALL FOR OTHER TEMPLATES

Print Area to be confirmed based on the particular box.

3mm bleed required on all edges.

4CP Digital Print

Please follow these artwork guidelines • Use and supply vector-based artwork • Illustrator compatible EPS or PDF with all fonts outlined • Indicate any necessary colour details with the correct PMS colour • All Pantone colours need to be supplied as Pantone Coated (PMS C) colours • All specifics need to be "embedded" in the file, i.e. no linked artwork should be provided • Bleed is crucial when printing edge to edge. Artwork must extend beyond the finished and trim size dimensions.