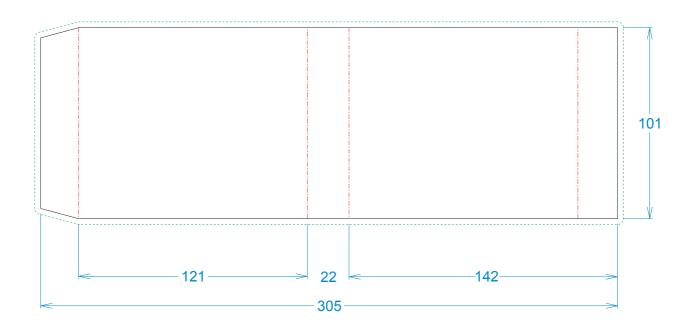

## Sleeve on a Box (S)

Branding Options: 4CP Digital Print

**Product Size**: Designed for specific box size **Colours:** Product Colour: Fully Customised

Print Area: 305mm x 101mm - 3mm bleed required on all edges 4CP Digital Print

CS100-101

Please follow these artwork guidelines • Use and supply vector-based artwork • Illustrator compatible EPS or PDF with all fonts outlined • Indicate any necessary colour details with the correct PMS colour • All Pantone colours need to be supplied as Pantone Coated (PMS C) colours • All specifics need to be "embedded" in the file, i.e. no linked artwork should be provided • Bleed is crucial when printing edge to edge. Artwork must extend beyond the finished and trim size dimensions.