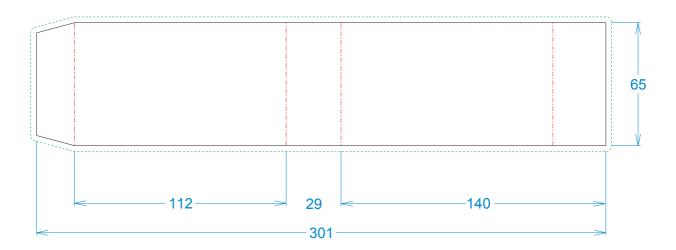

## Sleeve on a Box (S)

Branding Options: 4CP Digital Print

**Product Size**: Designed for specific box size **Colours:** Product Colour: Fully Customised

Print Area : 301mm x 65mm - 3mm bleed required on all edges 4CP Digital Print

CS100-100

Please follow these artwork guidelines • Use and supply vector-based artwork • Illustrator compatible EPS or PDF with all fonts outlined • Indicate any necessary colour details with the correct PMS colour • All Pantone colours need to be supplied as Pantone Coated (PMS C) colours • All specifics need to be "embedded" in the file, i.e. no linked artwork should be provided • Bleed is crucial when printing edge to edge. Artwork must extend beyond the finished and trim size dimensions.