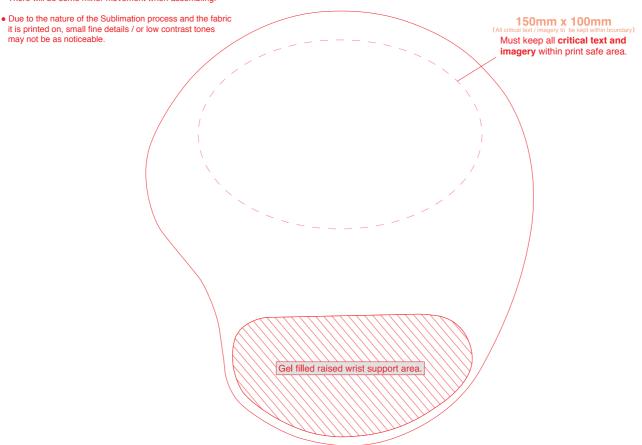

## **PLEASE NOTE:**

- CMYK / or PMS Colour will be approximate.
   If graphic is a crucial and critical matching priority,
   please enquire about a Pre Production Sample.
- This is a manual process of production.
   There will be some minor movement when assembling.

Print Area 205mm x 230mm

All fonts to be outlined. Scans to be 300dpi CMYK TIF or Photoshop EPS files @100%

CMYK Sublimation Transfer

50%

Please follow these artwork guidelines • Use and supply vector-based artwork • Illustrator compatible EPS or PDF with all fonts outlined • Indicate any necessary colour details with the correct PMS colour • All Pantone colours need to be supplied as Pantone Coated (PMS C) colours • All specifics need to be "embedded" in the file, i.e. no linked artwork should be provided • Bleed is crucial when printing edge to edge. Artwork must extend beyond the finished and trim size dimensions.